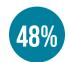

## **Drugs seized**

had drugs not prescribed, including illegal drugs, seized by police

A higher proportion of participants reported that police seized their non-prescribed drugs, including illegal drugs, in the following health authorities: