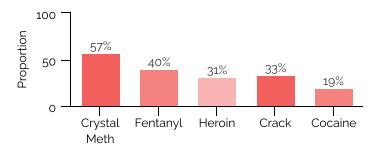

# Vancouver Coastal Health

# **2021 BC Harm Reduction Client Survey**

The B.C. Harm Reduction Program administered a survey to harm reduction supply distribution site clients across BC from March 2021 to January 2022 to assess regional differences in drug use and inform harm reduction planning and service quality improvement. Key findings from the survey are presented here. The total number of respondents for each question may differ.

## **Who took part in Vancouver Coastal?**



## **Drug use**

More than half of respondents (59%) identified SMOKING or INHALATION as the preferred method of drug use, while 19% preferred injection, and 3% preferred snorting.

## Past 3-days self-reported drug use



## **Potential harms**



Of 57 people that used glass pipes to smoke drugs in the past 6 months:

- 7% used a second-hand pipe
- None injected instead when they couldn't find unused smoking equipment



Of 29 people that injected drugs in the past 6 months:

- None had trouble getting unused needles
- 10% had fixed with a needle used by someone else



More than half of participants (57%) reported using drugs alone often or always.

### **Self-identified gender**



#### **Overdose**

20% experienced an OPIOID OVERDOSE in the past six months

 $\begin{array}{c} \textbf{26\%} \text{ experienced a STIMULANT OVERDOSE in} \\ \text{the past six months} \end{array}$ 

**57%** witnessed an OPIOID OVERDOSE in the past six months

## **Keeping safe and harm reduction**



74% of participants own