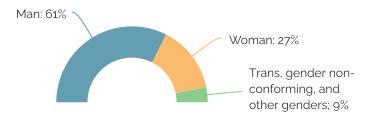

e total number of respondents for each question may differ.

## **Who took part in Vancouver Coastal?**



## **Drug use**

More than half of respondents (59%) identified SMOKING or INHALATION as the preferred method of drug use, while 19% preferred injection, and 3% preferred snorting.

## Past 3-days self-reported drug use



## **Potential harms**



Of 57 people that used glass pipes to smoke drugs in the past 6 months:

- 7% used a second-hand pipe
- None injected instead when they couldn't find unused smoking equipment



Of 29 people that injected drugs in the past 6 months:

- None had trouble getting unused needles
- 10% had fixed with a needle used by someone else



More than half of participants (57%) reported using drugs alone often or always.

### **Self-identified gender**



#### **Overdose**

20% experienced an OPIOID OVERDOSE in the past six months

 $\begin{array}{c} \textbf{26\%} \text{ experienced a STIMULANT OVERDOSE in} \\ \text{the past six months} \end{array}$ 

**57%** witnessed an OPIOID OVERDOSE in the past six months

## **Keeping safe and harm reduction**



74% of participants owned a Take Home Naloxone kit; whereas 57% owned a cell phone.



Of those that injected drugs, 62% had used drugs at an Overdose Prevention Services site in the past 6 months.



Of 25 people that accessed opioid agonist therapy (OAT) in the past six months, 44% since discontinued its use, reporting difficulties that include:

- OAT treatment wasn't effective
- OAT dose was too low
- had no pharmacies nearby