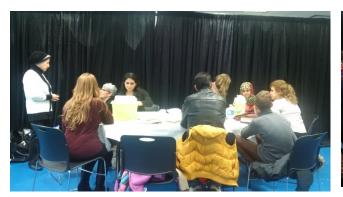

#### **Immunization at Health Units**

- Led by Refugee PHN Teams –Surrey and Abbotsford
- Mass Immunization Clinics in community sites – Recreation Centres, Gyms
- Full day Clinics

#### **Immunization Clinics**

- Initial Immunization assessments
- Immunizations provided to family unit
- Documentation of Immunization
- Series completed at local Health Unit