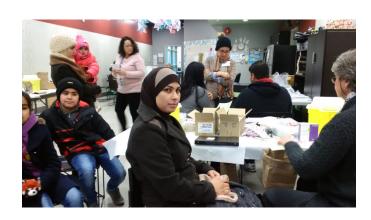

# The rubber meets the road...

- Mass Clinics setting
- Collaborated with Bridge Clinic
- Refugee Response Leadership Committee
- Subsequent Clinics led by FHA in Surrey and Abbotsford

#### **Immunization at Health Units**

- Led by Refugee PHN Teams –Surrey and Abbotsford
- Mass Immunization Clinics in community sites – Recreation Centres, Gyms
- Full day Clinics

#### **Immunization Clinics**

- Initial Immunization assessments
- Immunizations provided to family unit
- Documentation of Immunization
- Series completed at local Health Unit