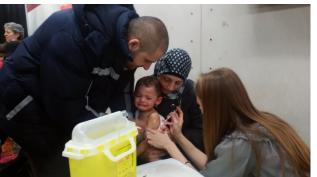

#### **Immunization Clinics**

- Initial Immunization assessments
- Immunizations provided to family unit
- Documentation of Immunization
- Series completed at local Health Unit