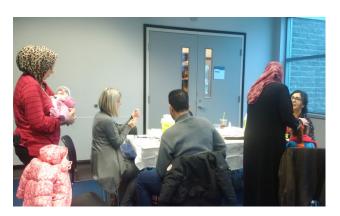

# The rubber meets the road...

- Mass Clinics setting
- Collaborated with Bridge Clinic
- Refugee Response Leadership Committee
- Subsequent Clinics led by FHA in Surrey and Abbotsford

#### **Immunization at Health Units**

- Led by Refugee PHN Teams –Surrey and Abbotsford
- Mass Immunization Clinics in community sites – Recreation Centres, Gyms
- Full day Clinics

#### **Immunization Clinics**

- Initial Immunization assessments
- Immunizations provided to family unit
- Documentation of Immunization
- Series completed at local Health Unit