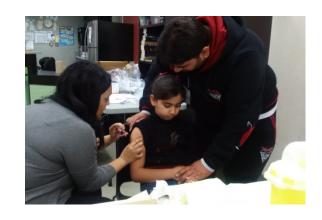

#### **Immunization Clinics**

- Initial Immunization assessments
- Immunizations provided to family unit
- Documentation of Immunization
- Series completed at local Health Unit