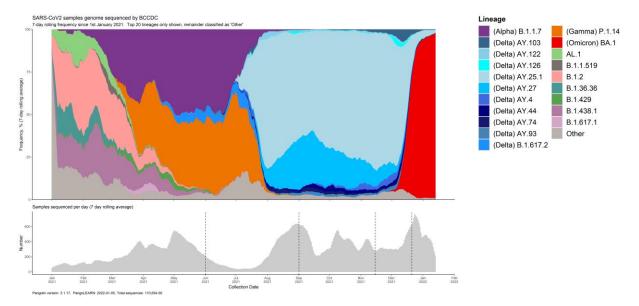

## Weekly update on Variants of Concern (VOC)

Jan 21, 2022

Of all positive samples sequenced\* in epi week 1 (Jan 02 - Jan 08) in BC,  $\sim$  100% were confirmed Variants of Concern (VOCs). Over time, the distribution of variants demonstrate the temporality and changing nature of VOCs circulating as shown in Figure 1.

Data from epi week 1 may reflect partial data; estimates are expected to change as more specimens are received and sequenced.

Figure 1. Twenty most prevalent lineages in British Columbia, Jan 1 - Jan 08, 2022\*\*

<sup>\*</sup>Data from the PLOVER system at the BCCDC Public Health Lab.

<sup>\*\*</sup>Dashed lines indicate the time of changes in whole genome sequencing (WGS) sampling strategy (epi week 22: all positive samples; epi week 36: transition from full sequencing to sequencing a subset of 10% of representative samples in addition to all targeted samples, while keeping a monthly census of all positive samples on the first week of the month; epi week 46: transition to WGS of all positive samples; epi week 51: transition from full sequencing to sequencing a subset of representative positive samples in addition to priority cases (including outbreaks, long-term care, vaccine escape, travel-related, hospitalization)).

As shown in Figure 1, the main circulating variants are Delta and Omicron, respectively accounting for about 3.8% and 96.2% of positive specimens sequenced, with spatial variability of within each heath authority (Figure 2).