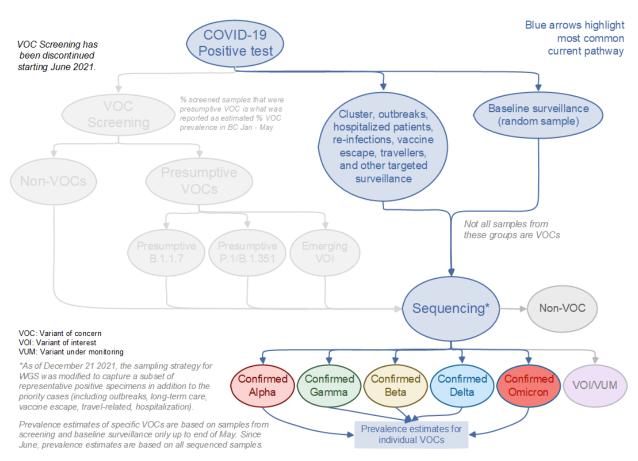

## **Monitoring of Variants**

As illustrated in Figure 4 below, BCCDC Public Health Laboratory is continuously monitoring for both VOCs and VOIs and it is tracking a regularly updated Variants Under Monitoring (VUMs). There are numerous VOIs, and they may not necessarily become VOCs. Once a VOI becomes a VOC, it will be added to our VOC reporting. Since September 2021 BC has adopted a new sampling strategy for sequencing to report on the provincial number of variants based on weekly point prevalence. To address the new Omicron (B.1.1.529 and BA.\*) sequencing of all positives samples was resumed with retrospective specimens collected from November 15th 2021 - December 20th 2021. Due to the rising number of cases in the province, as of December 21 2021, the sampling strategy for WGS was modified to capture a subset of representative positive specimens in addition to the priority cases (including outbreaks, long-term care, vaccine escape, travel-related, hospitalization). This strategy is subject to change depending on case count and variant distribution.

Figure 4. Overview of the screening and sequencing process applied to positive COVID-19 tests in BC, Jan 2022.

Please note the turnaround time sequencing which takes approximately 7-11 days, but it could also take longer if there are lab backlogs or if there are delays in receiving current positive samples from frontline laboratories.

## Whole genome sequencing (WGS)

Whole genome sequencing (Illumina only) was performed on 120216 specimens up to epi week 1 (Jan 02 - Jan 08) in BC, of which 100236 came back as variants under closer observation. Figure 4 above illustrates BC's whole genome sequencing strategy of COVID cases.