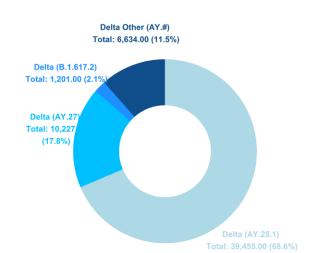

The VOCs represent 97.5% of all the variants that were detected in the province (see <u>WGS</u> <u>frequency of lineages table</u> on BCCDC website). The Delta (n = 57517) and Omicron (n = 13618) variants account for largest proportion of the VOCs. Delta includes B.1.617.2, the parent lineage, and many sub-lineages AY.\* (Figure 5 and appendix Table).

Figure 5. Cumulative Distribution of the three most prevalent Delta lineages