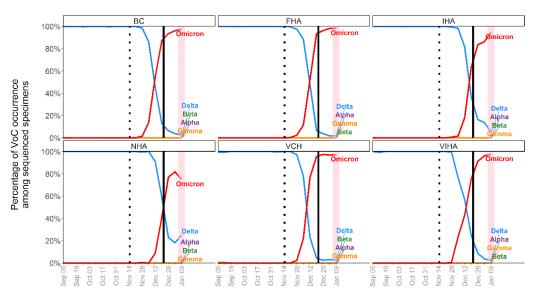

Figure 2. Ten most prevalent lineages in British Columbia by Health Authority, June 1 - Jan 08, 2022

As shown in figure 3, the estimate of the distribution of VOC lineages# varies by health authority. Please note that these estimates for latest epi week 1 (Jan 02 - Jan 08) may change as more sequencing results are analyzed and given the lag in receipt of positive samples from frontline laboratories.