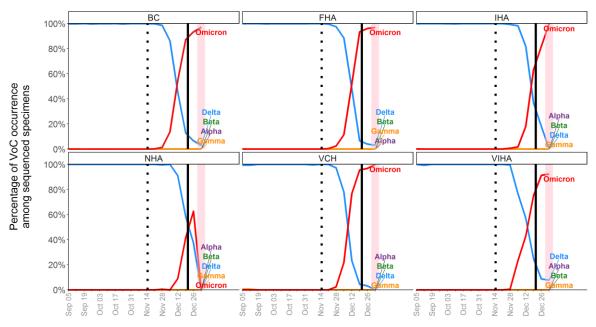

Figure 3. Estimated Sample prevalence<sup>^</sup> of VOCs by lineage by epi week of collection date

Epidemiological Week (based on collection date)

^ Sample prevalence is calculated as the rate of occurrence of a given VOC lineage per 100 positive lab samples. It was estimated from the proportion of presumptive VOC from screening and the proportion of confirmed VOC via sequencing (excluding outbreaks and targeted surveillance) until May 30th, 2021 when BC transitioned to WGS on all positive cases. From week 13 (March 28, 2021), VOC screening results with both E484K and N501Y mutations are assumed to be Gamma, given a very low prevalence of Beta in BC. As of week 22 (May 30, 2021), prevalence of VOC is estimated from sequencing results only.

Pink shaded box can reflect partial data due to a lag in receipt of positive samples from front line laboratories and turn around time of 7 to 11 days from sample collection to WGS analysis; estimates are expected to change as more specimens are received and sequenced.

Dash-dotted line indicates the time of transition to WGS of all positive samples on May 30, 2021 (epi week 22). Dash line indicates the time of transition from full sequencing to sequencing only a subset of 10% of representative samples in addition to all targeted samples, while keeping a monthly census of all positive samples on the first week of the month, starting September 5, 2021 (epi week 36).

Dotted line indicates the time of transition to WGS of all positive samples on November 15, 2021 (epi week 46). Solid line indicates the time of transition to WGS of a subset of representative positive samples in addition to priority cases (including outbreaks, long-term care, vaccine escape, travel-related, hospitalization). on December 21st, 2021 (epi week 51).

# See appendix for the definitions of VOC lineages