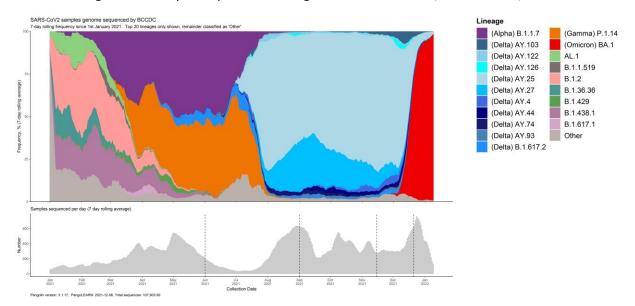

## Weekly update on Variants of Concern (VOC)

Jan 14, 2022

Of all positive samples sequenced\* in epi week 52 (Dec 26 - Jan 01) in BC, ~ 100% were confirmed Variants of Concern (VOCs). Over time, the distribution of variants demonstrate the temporality and changing nature of VOCs circulating as shown in Figure 1.

Data from epi week 52 may reflect partial data; estimates are expected to change as more specimens are received and sequenced.

Figure 1. Twenty most prevalent lineages in British Columbia, Jan 1 - Jan 01, 2021\*\*

<sup>\*</sup>Data from the PLOVER system at the BCCDC Public Health Lab.

<sup>\*\*</sup>Dashed lines indicate the time of changes in whole genome sequencing (WGS) sampling strategy (epi week 22: all positive samples; epi week 36: transition from full sequencing to sequencing a subset of 10% of representative samples in addition to all targeted samples, while keeping a monthly census of all positive samples on the first week of the month; epi week 46: transition to WGS of all positive samples; epi week 51: transition from full sequencing to sequencing a subset of representative positive samples in addition to priority cases (including outbreaks, long-term care, vaccine escape, travel-related, hospitalization)).

As shown in Figure 1, the main circulating variants are Delta and Omicron, respectively accounting for about 6.6% and 93.4% of positive specimens sequenced, with spatial variability of within each heath authority and dominance of Omicron (Figure 2).