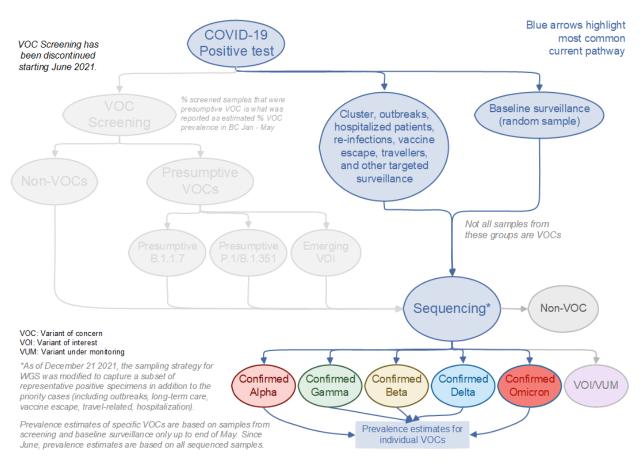

## **Monitoring of Variants**

As illustrated in Figure 4 below, BCCDC Public Health Laboratory is continuously monitoring for both VOCs and VOIs and it is tracking a regularly updated Variants Under Monitoring (VUMs). There are numerous VOIs, and they may not necessarily become VOCs. Once a VOI becomes a VOC, it will be added to our VOC reporting. Since September 2021 BC has adopted a new sampling strategy for sequencing to report on the provincial number of variants based on weekly point prevalence. To address the new Omicron (B.1.1.529 and BA.\*) sequencing of all positives samples was resumed with retrospective specimens collected from November 15th 2021 - December 20th 2021. Due to the rising number of cases in the province, as of December 21 2021, the sampling strategy for WGS was modified to capture a subset of representative positive specimens in addition to the priority cases (including outbreaks, long-term care, vaccine escape, travel-related, hospitalization). This strategy is subject to change depending on case count and variant distribution.

Figure 4. Overview of the screening and sequencing process applied to positive COVID-19 tests in BC, Jan 2022.

Please note the turnaround time sequencing which takes approximately 7-11 days, but it could also take longer if there are lab backlogs or if there are delays in receiving current positive samples from frontline laboratories.

## Whole genome sequencing (WGS)

Whole genome sequencing (Illumina only) was performed on 117462 specimens up to epi week 52 (Dec 26 - Jan 01) in BC, of which 97453 came back as variants under closer observation. Figure 4 above illustrates BC's whole genome sequencing strategy of COVID cases.