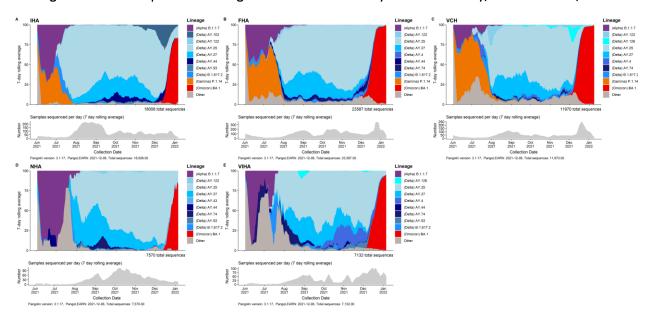

Figure 2. Ten most prevalent lineages in British Columbia by Health Authority, June 1 - Jan 01, 2021

As shown in figure 3, the estimate of the distribution of VOC lineages# varies by health authority. Please note that these estimates for latest epi week 52 (Dec 26 - Jan 01) may change as more sequencing results are analyzed and given the lag in receipt of positive samples from frontline laboratories.