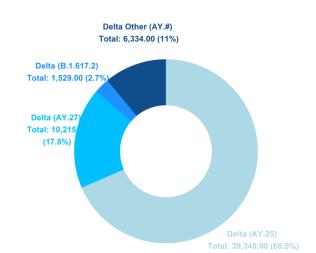

The VOCs represent 97.5% of all the variants that were detected in the province (see <u>WGS</u> <u>frequency of lineages table</u> on BCCDC website). The Delta (n = 57418) and Omicron (n = 10964) variants account for largest proportion of the VOCs. Delta includes B.1.617.2, the parent lineage, and two sub-lineages AY.25 and AY.27 (Figure 5).

Figure 5. Cumulative Distribution of the three most prevalent Delta lineages