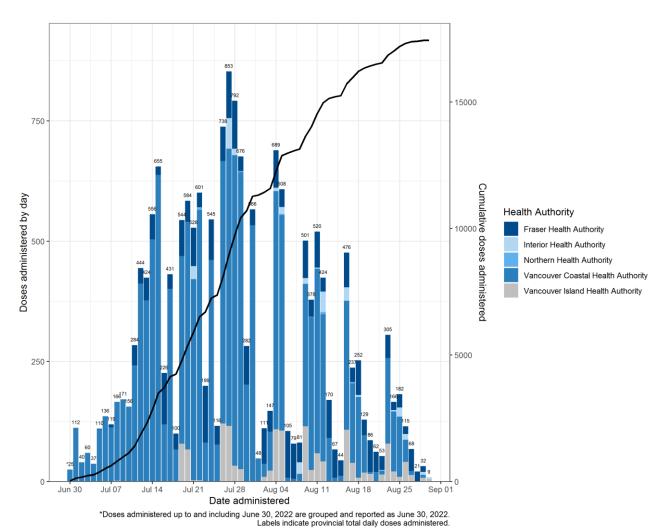

#### **Monkeypox Vaccination Campaign**

Table 2. Total IMVAMUNE® doses administered by health authority

| Health Authority  | Doses Administered |
|-------------------|--------------------|
| Fraser Health     | 2,611              |
| Northern Health   | 24                 |
| Vancouver Coastal | 13,197             |
| Island Health     | 1,327              |
| Interior Health   | 282                |
| Total             | 17,441             |

Source: Provincial Immunization Registry (PIR), data extracted August 30, 2022 at 9:00 am.<sup>3</sup>

Figure 2. IMVAMUNE® doses administered by day and health authority and cumulative doses administered

Source: Provincial Immunization Registry (PIR), data extracted August 30, 2022 at 9:00 am.<sup>3</sup>

3

<sup>&</sup>lt;sup>3</sup> Delays exist between vaccine administration and documentation into the PIR, therefore these data likely underrepresent total doses provided.